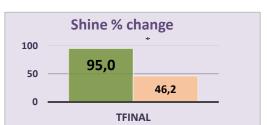

# → Shine efficacy

- Application of placebo conditioner versus conditioner with 1% ETHOMEGA, during 5 minutes.
- Curly hair locks
- Evaluation of shine and nourishment.

ETHOMEGA improved hair shine up to 95%.