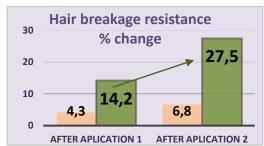

# → Hair anti-breakage efficacy

- Application of placebo shampoo versus Shampoo with 1% ETHOMEGA, during 1 minute. 2 applications per product
- Curly hair locks
  - Evaluation of breakage force.

ETHOMEGA improved hair breakage resistance up to 27.5%.