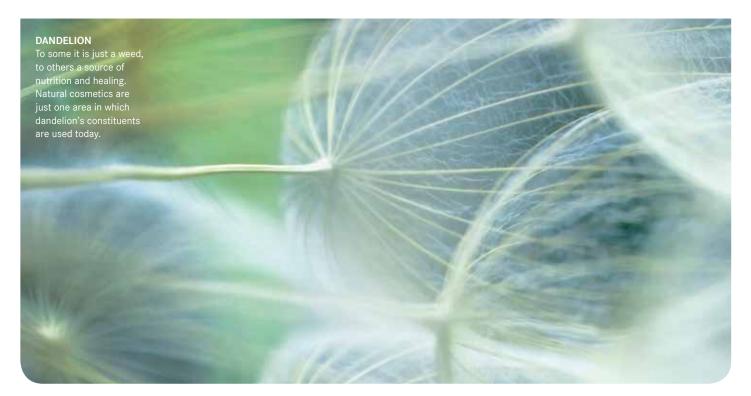

| <b>Name</b><br>Latin name                | <b>Properties</b><br>Literature, <b>in-vitro</b> data                                                               | Number           | Product name                                         |   |
|------------------------------------------|---------------------------------------------------------------------------------------------------------------------|------------------|------------------------------------------------------|---|
| <b>Dandelion</b><br>Taraxacum Officinale | anti-irritant, antimicrobial, astringent, skin lightening, moisturizing, purifying, refreshing, stimulant           | 681279           | Extrapone® Dandelion                                 | D |
| <b>Diamond</b><br>Diamond                |                                                                                                                     | 399925           | Extrapone® Diamond GW                                |   |
| <b>Dragonfruit</b><br>Hylocereus Undatus | anti-aging, antioxidant                                                                                             | 391899           | Extrapone® Dragonfruit GW                            |   |
| <b>Echinacea</b><br>Echinacea Purpurea   | anti-aging, anti-allergenic, anti-irritant, antimicrobial, antioxidant                                              | 277270           | Actipone® Echinacea GW                               | E |
| <b>Elder</b><br>Sambucus Nigra           | anti-irritant, <b>antioxidant</b> , astringent, moisturizing, protecting, refreshing, stimulant                     | 399979<br>399901 | Actipone® Elderberry GW<br>Extrapone® Elderflower GW |   |
| <b>Eucalyptus</b><br>Eucalyptus Globulus | antimicrobial, antioxidant, astringent                                                                              | 614857           | Extrapone® Eucalyptus                                |   |
| <b>Fennel</b><br>Foeniculum Vulgare      | anti-cellulite, anti-irritant, antimicrobial, antioxidant, moisturizing, purifying, <b>skin firming</b> , stimulant | 112106           | Actipone® Fennel GW                                  | F |
| <b>Fig</b><br>Ficus Carica               | anti-irritant, antioxidant, emollient                                                                               | 619387           | Extrapone® Fig GW                                    |   |