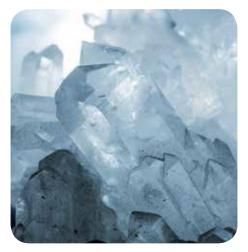

#### Gemstones Extrapone®

The magical and therapeutic power of gemstones is deeply rooted in traditional medicine and popular belief: each gemstone has its own unique characteristics, its value and use. Symrise's gemstones (Ecocert Greenlife approved) consist of gemstone powders and vegetable glycerin. Adding **crystals, diamonds** or **pearls** to cosmetics will enhance the value and image of beauty products and turn them into something truly precious.