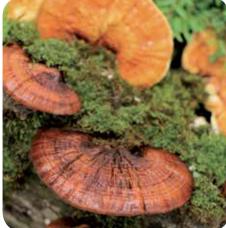

#### Chinese Mushrooms Actipone®/Extrapone®

Chinese mushrooms are a key ingredient in Traditional Chinese Medicine (TCM). Symrise offers several varieties for the use in cosmetic products, such as the famous **shiitake**, **coriolus** also called "turkey tail", or **auricularia** (wood fungus or ear fungus, an allusion to its rubbery ear-shaped growth); **reishi**, one of the oldest mushrooms known to have been used in medicine, and grifola frondosa, better known by its Japanese name **maitake** – the "dancing mushroom".