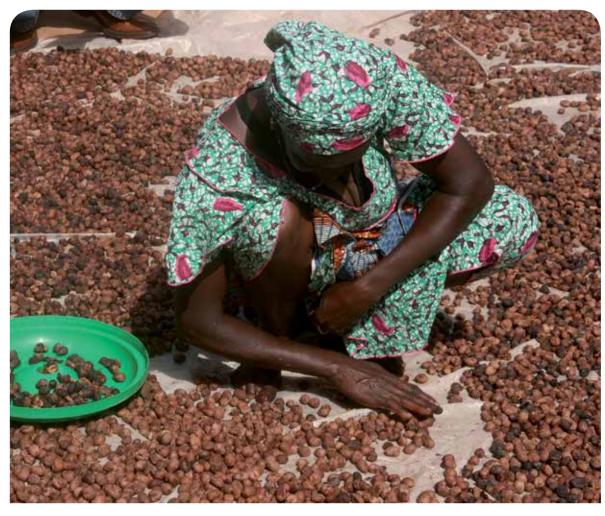

#### **Sustainable Shea Butter**

In Africa the use of shea butter for skin care concentrates mainly on its healing and protecting properties against the harsh climate. Clinical studies have confirmed the anti-aging, moisturizing,

skin soothing and softening properties which make shea butter a valuable and trusted skin care ingredient all over the world. The sustainable business model of Symrise in Northern Ghana is based on age-old traditions of handmade techniques. Only premium nuts are processed without the use of any chemicals. Symrise Shea Butter is available in certified Fair Trade and Organic quality.