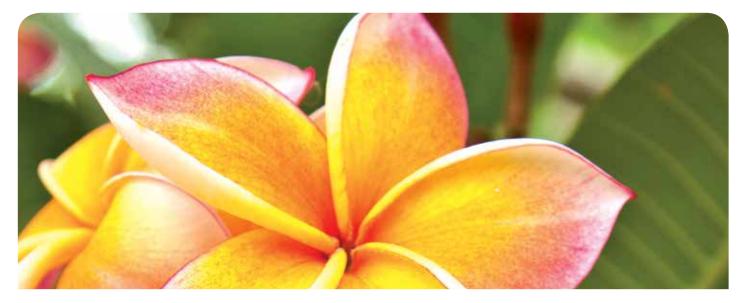

|   | Name<br>Latin name                    | <b>Properties</b><br>Literature, <u>in-vitro</u> data                                                  | Number | Product name                       |
|---|---------------------------------------|--------------------------------------------------------------------------------------------------------|--------|------------------------------------|
|   | <b>Fijian Water</b><br>Water          | moisturizing                                                                                           | 510376 | Extrapone® Fijian Water GW P       |
|   | Frangipani                            | antioxidant                                                                                            | 159320 | Flowerconcentrole® Frangipani      |
|   | Plumeria Acutifolia                   |                                                                                                        | 159319 | Flowerpone <sup>®</sup> Frangipani |
| G | <b>Garnet</b><br>Garnet               |                                                                                                        | 399910 | Extrapone® Garnet GW               |
|   | <b>Ginger</b><br>Zingiber Officinalis | anti-irritant, antimicrobial, antioxidant, hair care, protecting, <b>skin soothing</b> , stimulant     | 118998 | Actipone® Ginger                   |
|   | <b>Ginkgo Biloba</b><br>Ginkgo Biloba | anti-aging, anti-allergenic, anti-irritant, antimicrobial, antioxidant, protecting, stimulant          | 680841 | Extrapone® Ginkgo Biloba           |
|   | <b>Ginseng</b><br>Panax Ginseng       | anti-aging, anti-allergenic, anti-irritant, antioxidant, hair care, moisturizing, smoothing, stimulant | 142184 | Extrapone® Ginseng                 |

FRANGIPANI Women and girls in Hawaii can often be seen with a frangipani flower tucked behind one ear. There is a message be-hind which particular ear that is: if the flower is on that is: if the flower is on the left, she is married. If it is on the right, she is single.