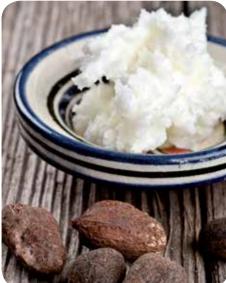

You would be amazed to know just how frequently you can come into contact with our Botanicals – and thus with valuable ingredients from all over the world. Shea butter is one of them. Known as "women's gold" in its native Africa, shea butter has been traditionally used in skin care for centuries. Today, shea butter enhances modern body creams all over the world for skin that is wonderfully soft and supple.

#### **Sustainable Shea Butter**

In Africa the use of shea butter for skin care concentrates mainly on its healing and protecting properties against the harsh climate. Clinical studies have confirmed the anti-aging, moisturizing,

skin soothing and softening properties which make shea butter a valuable and trusted skin care ingredient all over the world. The sustainable business model of Symrise in Northern Ghana is based on age-old traditions of handmade techniques. Only premium nuts are processed without the use of any chemicals. Symrise Shea Butter is available in certified Fair Trade and Organic quality.